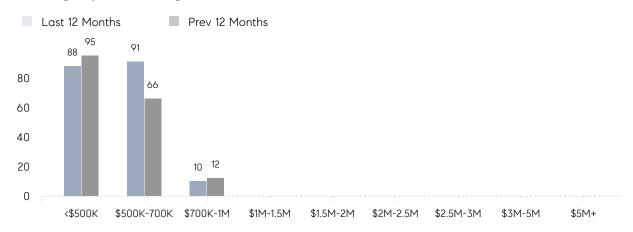

| AVERAGE SOLD PRICE | \$513,875 | \$549,177 | -6%      |
|                | # OF CONTRACTS     | 16        | 14        | 14%      |
|                | NEW LISTINGS       | 18        | 14        | 29%      |
| Condo/Co-op/TH | AVERAGE DOM        | -         | 40        | -        |
|                | % OF ASKING PRICE  | -         | 102%      |          |
|                | AVERAGE SOLD PRICE | -         | \$334,500 | -        |
|                | # OF CONTRACTS     | 1         | 2         | -50%     |
|                | NEW LISTINGS       | 0         | 3         | 0%       |
|                |                    |           |           |          |

May 2022

May 2021

% Change

# Waldwick

MAY 2022

### Monthly Inventory



### Contracts By Price Range



### Listings By Price Range



# COMPASS



Compass makes no representations or warranties, express or implied, with respect to future market conditions or prices of residential product at the time the subject property or any competitive property is complete and ready for occupancy or with respect to any report, study, finding, recommendation or other information provided by Compass herein. Moreover, no warranty, express or implied, is made or should be assumed regarding the accuracy, adequacy, completeness, legality, reliability, merchantability or fitness for a particular purpose of any information, in part or whole, contained herein. All material is presented with the understanding that Compass shall not be deemed to provide legal, accounting or other professional services. This is not intended to solicit the purch