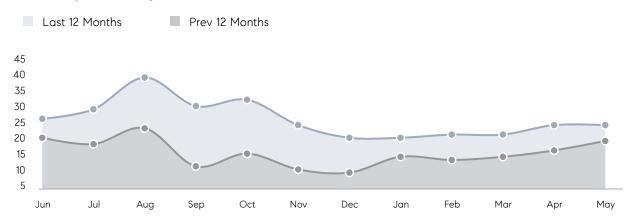

KING PRICE  | 108%      | 106%      |          |
|                | AVERAGE SOLD PRICE | \$513,875 | \$549,177 | -6%      |
|                | # OF CONTRACTS     | 16        | 14        | 14%      |
|                | NEW LISTINGS       | 18        | 14        | 29%      |
| Condo/Co-op/TH | AVERAGE DOM        | -         | 40        | -        |
|                | % OF ASKING PRICE  | -         | 102%      |          |
|                | AVERAGE SOLD PRICE | -         | \$334,500 | -        |
|                | # OF CONTRACTS     | 1         | 2         | -50%     |
|                | NEW LISTINGS       | 0         | 3         | 0%       |
|                |                    |           |           |          |

May 2022

May 2021

% Change

# Waldwick

MAY 2022

### Monthly Inventory



### Contracts By Price Range



### Listings By Price Range



# COMPASS



Compass makes no representations or warranties, express or implied, with respect to future market conditions or prices of residential product at the time the subject property or any competitive property is complete and ready for occupancy or with respect to any report, study, finding, recommendation or other information provided by Compass herein. Moreover, no warranty, express or implied, is made or should be assumed regarding the accuracy, adequacy, completeness, legality, reliability, merchantability or fitness for a particular purpose of any information, in part or whole, contained herein. All material is presented with the understanding that Compass shall not be deemed to provide legal, accounting or other p