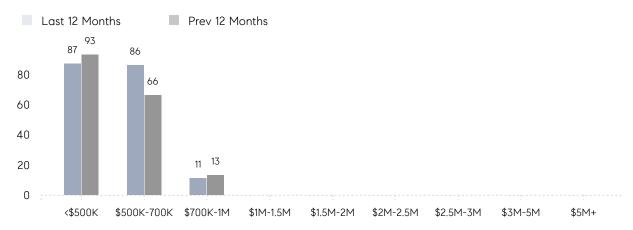

|          |
|                | AVERAGE SOLD PRICE | \$513,875 | \$549,177 | -6%      |
|                | # OF CONTRACTS     | 16        | 14        | 14%      |
|                | NEW LISTINGS       | 18        | 14        | 29%      |
| Condo/Co-op/TH | AVERAGE DOM        | -         | 40        | -        |
|                | % OF ASKING PRICE  | -         | 102%      |          |
|                | AVERAGE SOLD PRICE | -         | \$334,500 | -        |
|                | # OF CONTRACTS     | 1         | 2         | -50%     |
|                | NEW LISTINGS       | 0         | 3         | 0%       |
|                |                    |           |           |          |

May 2022

May 2021

% Change

# Waldwick

MAY 2022

### Monthly Inventory



### Contracts By Price Range



### Listings By Price Range



# COMPASS



Compass makes no representations or warranties, express or implied, with respect to future market conditions or prices of residential product at the time the subject property or any competitive property is complete and ready for occupancy or with respect to any report, study, finding, recommendation or other information provided by Compass herein. Moreover, no warranty, express or implied, is made or should be assumed regarding the accuracy, adequacy, completeness, legality, reliability, merchantability or fitness for a particular purpose of any information, in part or whole, contained herein. All material is presented with the understanding that Compass shall not be deemed to provide legal, accounting or other professional services. This is no